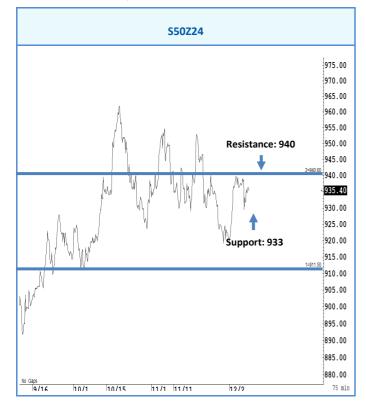

## การวิเคราะห์ทางเทคนิค

สั้น ๆ ไม่ต่ำกว่าแนวรับแถว ๆ 933 จุด คาดว่าน่าจะตั้งลำแถว ๆ นี้เพื่อฟื้นตัว กลับขึ้นไปแถว ๆ 940 จุด

## กลยุทธ์การลงทุน

แนะนำ trading ในกรอบระหว่าง 933-940 จุด รับรู้กำไร ในกรณีที่ปิดเหนือ 940 จุดได้ ถือ long หวังผลปรับตัวขึ้นไปแถว ๆ 950 จุด รับรู้กำไร