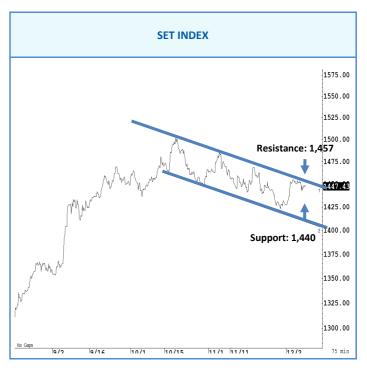

## การวิเคราะห์ทางเทคนิค

SET Index แกว่ง สั้น ๆ ไม่ต่ำกว่าแนวรับแถว ๆ 1,440 จุด แนะนำ ซื้อเพื่อ หวังผลดีดกลับขึ้นไปแถว ๆ 1,457 จุด หุ้นที่แนะนำ TTB, KKP